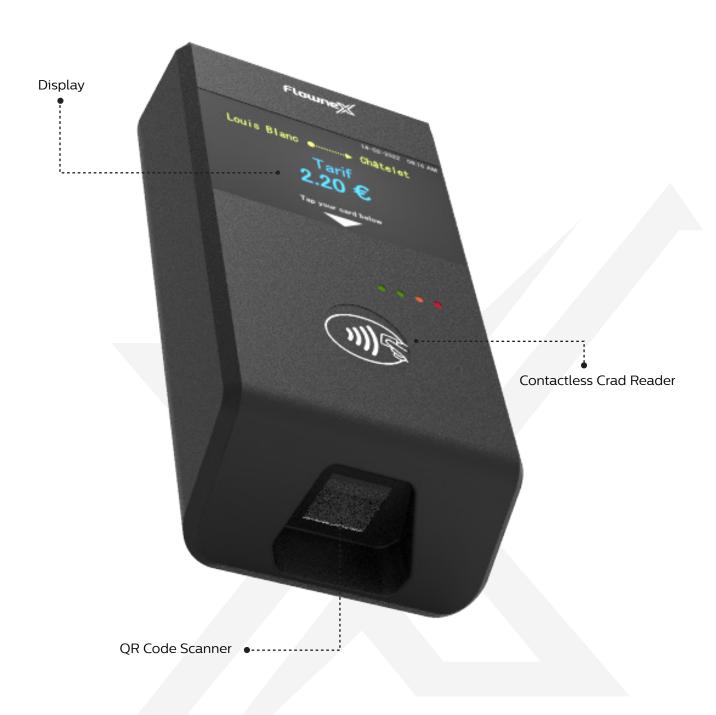

## Contactless Ticket Validator

**FLOWNEX - CTV01** 

Flownex-CTV01 Flownex CTV01, a ticket validator platform that's application agnostic and allows contactless card acceptance, transaction processing while ensuring full security. This EMV card reader supports contactless payments for any EMV banking card, printed or mobile 2D (QR) codes, NFC and other global payment standards to closed loop cards.

Tailored to modern passenger needs, Flownex-CTV01 features a 4.3 inch color display, attractive user interface, bright indication LED light bars and optical QR scanner to ensure instant transactions as well as enhance rider's experience.

## **E** Features

- Contactless Payment
- Support for Open loop / Close loop systems
- Powerful optical QR code imager
- LTE 4g connectivity
- Fast ethernet connectivity
- LED Indicators
- Multipurpose IOs
- 4.3 inch display screen
- Two version (onboard & stationary)
- Support for NFC and EMV compliant contactless bank cards
- Elegant, Robust and high-quality validator suitable for vehicle environment