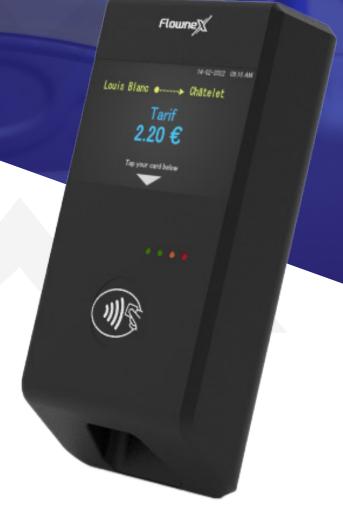

## Contactless Ticket Validator

**FLOWNEX - CTV01** 

Flownex-CTV01 Flownex CTV01, a ticket validator platform that's application agnostic and allows contactless card acceptance, transaction processing while ensuring full security. This EMV card reader supports contactless payments for any EMV banking card, printed or mobile 2D (QR) codes, NFC and other global payment standards to closed loop cards.

Tailored to modern passenger needs, Flownex-CTV01 features a 4.3 inch color display, attractive user interface, bright indication LED light bars and optical QR scanner to ensure instant transactions as well as enhance rider's experience.